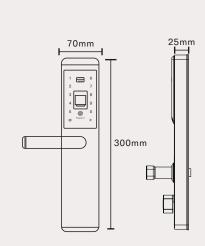

## FASHIONABLE AND DURABLE

| Model              | P8010                                              | DOOR TYPE             | Wooden door, Security door, Copper door |
|--------------------|----------------------------------------------------|-----------------------|-----------------------------------------|
| Material           | 304 stainless steel                                | Door<br>Thickness     | 40-110mm                                |
| Working<br>Voltage | 4 AA Alkaline batteries                            | Emergency<br>Charging | Mini USB port                           |
| Open way           | Fingerprint / Password / Card / Key / APP / WeChat |                       |                                         |