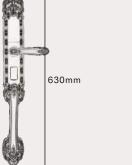

## FASHIONABLE AND DURABLE

| Model              | P8010                                              | DOOR TYPE             | Wooden door, Security door, Copper door |
|--------------------|----------------------------------------------------|-----------------------|-----------------------------------------|
| Material           | 304 stainless steel                                | Door<br>Thickness     | 40-110mm                                |
| Working<br>Voltage | 4 AA Alkaline batteries                            | Emergency<br>Charging | Mini USB port                           |
| Open way           | Fingerprint / Password / Card / Key / APP / WeChat |                       |                                         |