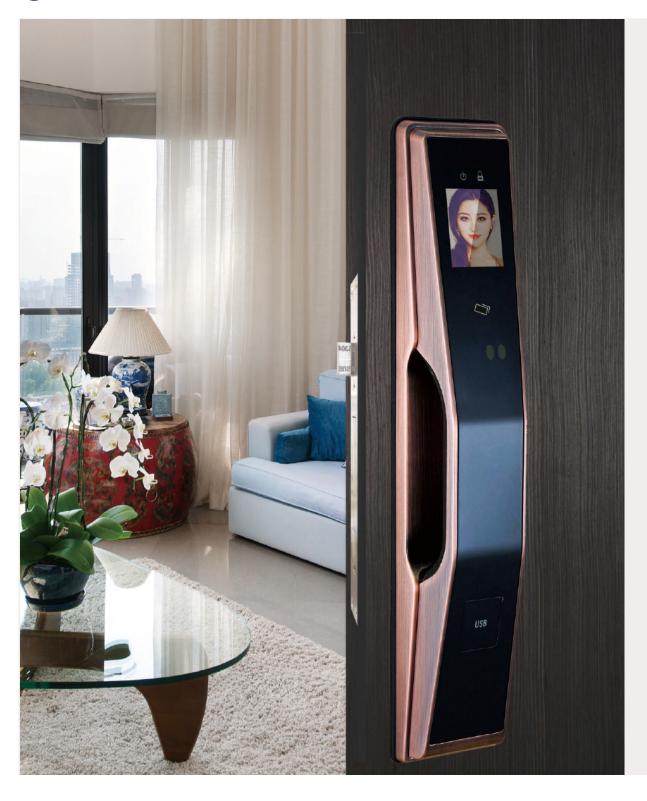

## AUTOMATIC FACE RECOGNITION SMART LOCK

| Model              | P8023                        | DOOR TYPE             | Wooden door,Security door,Copper door |
|--------------------|------------------------------|-----------------------|---------------------------------------|
| Material           | High strength zinc alloy     | Door<br>Thickness     | 40-110mm                              |
| Working<br>Voltage | Rechargeable lithium battery | Emergency<br>Charging | Android interface USB charging cable  |
| Open way           | Password / Card / Key / Face |                       |                                       |