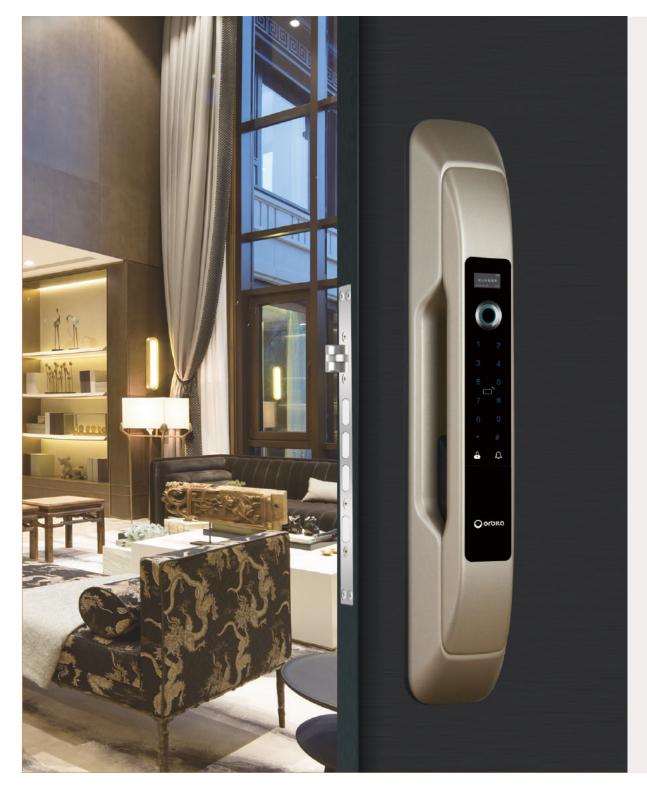

Champagne gold

MODEL:P8017

#### FULLY AUTOMATIC SMART LOCK

Model

Material

Working

Voltage

Open way

Fingerprint / Password / Card / Key

| P8017                        | DOOR TYPE             | Wooden door,Security door,Copper door |
|------------------------------|-----------------------|---------------------------------------|
| High strength zinc alloy     | Door<br>Thickness     | 40-110mm                              |
| Rechargeable lithium battery | Emergency<br>Charging | Android interface USB charging cable  |