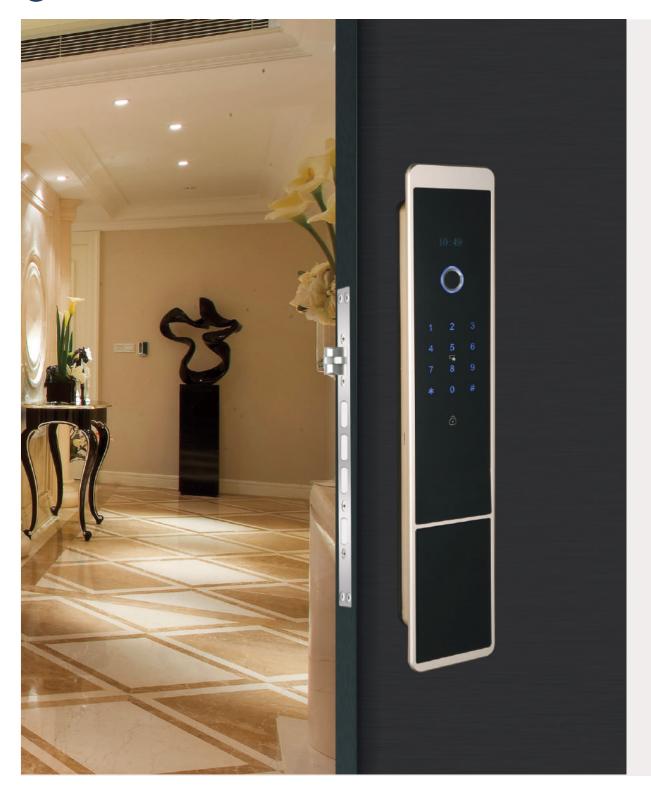

## AUTOMATIC FACE RECOGNITION SMART LOCK

| Model              | P8023                        | DOOR TYPE             | Wooden door,Security door,Copper door |
|--------------------|------------------------------|-----------------------|---------------------------------------|
| Material           | High strength zinc alloy     | Door<br>Thickness     | 40-110mm                              |
| Working<br>Voltage | Rechargeable lithium battery | Emergency<br>Charging | Android interface USB charging cable  |
| Open way           | Password / Card / Key / Face |                       |                                       |

#### FACE RECOGNITION SMART LOCK

| Model              | P8016                        | DOOR TYPE             | Wooden door,Security door,Copper door |
|--------------------|------------------------------|-----------------------|---------------------------------------|
| Material           | High strength zinc alloy     | Door<br>Thickness     | 40-110mm                              |
| Working<br>Voltage | 4 AA Alkaline batteries      | Emergency<br>Charging | Android interface USB charging cable  |
| Open way           | Password / Card / Key / Face |                       |                                       |