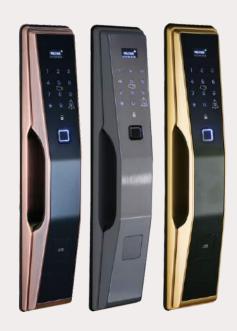

kaline batteries              | Emergency<br>Charging | Android interface USB charging cable  |
| Open way           | Fingerprint / Password / Card / Key |                       |                                       |

Champagne gold



MODEL:P8017

#### FULLY AUTOMATIC SMART LOCK







Model

Material

Working

Voltage

Open way





Fingerprint / Password / Card / Key

| P8017                        | DOOR TYPE             | Wooden door,Security door,Copper door |
|------------------------------|-----------------------|---------------------------------------|
| High strength zinc alloy     | Door<br>Thickness     | 40-110mm                              |
| Rechargeable lithium battery | Emergency<br>Charging | Android interface USB charging cable  |



## FULLY AUTOMATIC SMART LOCK













| Model              | P8022                               | DOOR TYPE             | Wooden door,Security door,Copper door |
|--------------------|-------------------------------------|-----------------------|---------------------------------------|
| Material           | High strength zinc alloy            | Door<br>Thickness     | 40-110mm                              |
| Working<br>Voltage | Rechargeable lithium battery        | Emergency<br>Charging | Android interface USB charging cable  |
| Open way           | Fingerprint / Password / Card / Key |                       |                                       |



## AUTOMATIC FACE RECOGNITION SMART LOCK













| Model              | P8023                        | DOOR TYPE             | Wooden door,Security door,Co