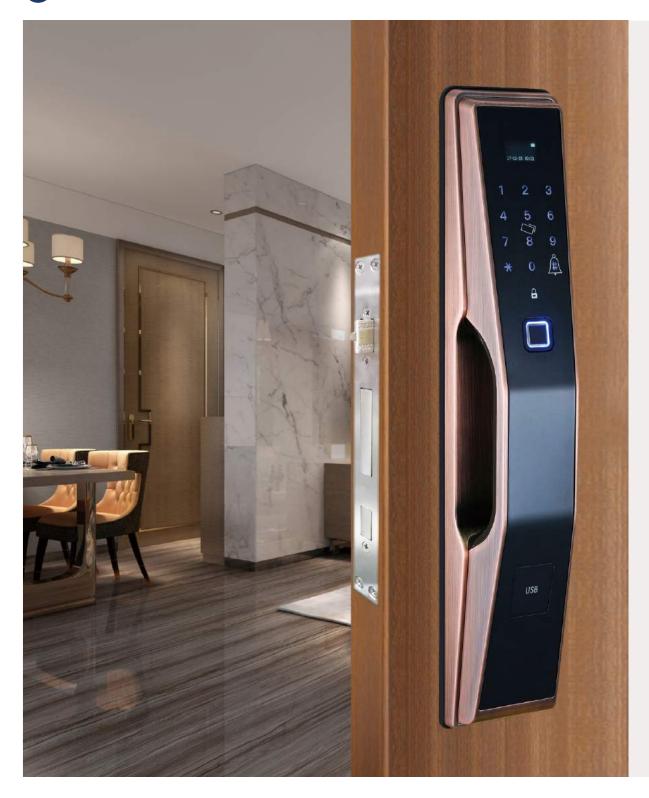

## FASHIONABLE AND DURABLE

| Model              | P8010                                              | DOOR TYPE             | Wooden door, Security door, Copper door |
|--------------------|----------------------------------------------------|-----------------------|-----------------------------------------|
| Material           | 304 stainless steel                                | Door<br>Thickness     | 40-110mm                                |
| Working<br>Voltage | 4 AA Alkaline batteries                            | Emergency<br>Charging | Mini USB port                           |
| Open way           | Fingerprint / Password / Card / Key / APP / WeChat |                       |                                         |

## FULLY AUTOMATIC SMART LOCK

| Model              | P8030                                              | DOOR TYPE             | Wooden door, Security door, Copper door |
|--------------------|----------------------------------------------------|-----------------------|-----------------------------------------|
| Material           | High strength zinc alloy                           | Door<br>Thickness     | 40-110mm                                |
| Working<br>Voltage | Rechargeable lithium battery                       | Emergency<br>Charging | Android interface USB charging cable    |
| Open way           | Fingerprint / Password / Card / Key / APP / WeChat |                       |                                         |