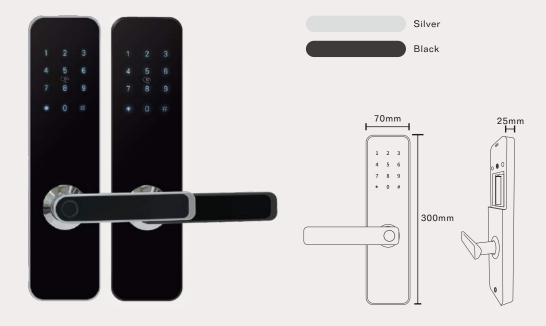

#### BLUETOOTH SMART LOCK

Model

Material

Working

Open way

Voltage

P7021

4 AA Alkaline batteries