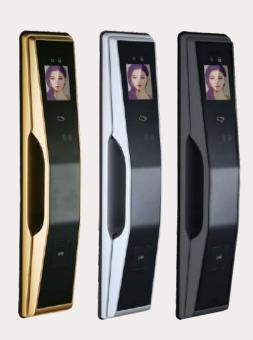

## AUTOMATIC FACE RECOGNITION SMART LOCK

| Model              | P8023                        | DOOR TYPE             | Wooden door,Security door,Copper door |
|--------------------|------------------------------|-----------------------|---------------------------------------|
| Material           | High strength zinc alloy     | Door<br>Thickness     | 40-110mm                              |
| Working<br>Voltage | Rechargeable lithium battery | Emergency<br>Charging | Android interface USB charging cable  |
| Open way           | Password / Card / Key / Face |                       |                                       |