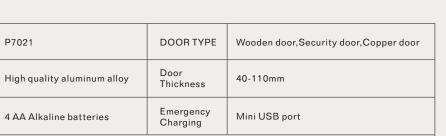

#### BLUETOOTH SMART LOCK

Model

Material

Working

Open way

Voltage

P7021

4 AA Alkaline batteries