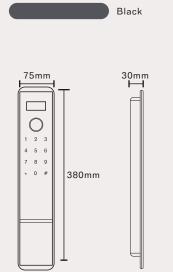

#### FULLY AUTOMATIC SMART LOCK

Model

Material

Working

Voltage

Open way

Fingerprint / Password / Card / Key

| P8017                        | DOOR TYPE             | Wooden door,Security door,Copper door |
|------------------------------|-----------------------|---------------------------------------|
| High strength zinc alloy     | Door<br>Thickness     | 40-110mm                              |
| Rechargeable lithium battery | Emergency<br>Charging | Android interface USB charging cable  |