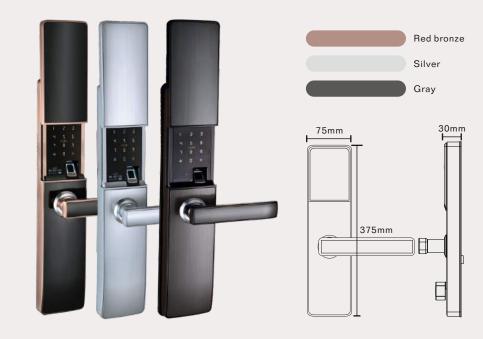

## FASHIONABLE AND DURABLE

| Model              | P8010                                              | DOOR TYPE             | Wooden door, Security door, Copper door |
|--------------------|----------------------------------------------------|-----------------------|-----------------------------------------|
| Material           | 304 stainless steel                                | Door<br>Thickness     | 40-110mm                                |
| Working<br>Voltage | 4 AA Alkaline batteries                            | Emergency<br>Charging | Mini USB port                           |
| Open way           | Fingerprint / Password / Card / Key / APP / WeChat |                       |                                         |

## FULLY AUTOMATIC SMART LOCK

| Model              | P8030                                              | DOOR TYPE             | Wooden door, Security door, Copper door |
|--------------------|----------------------------------------------------|-----------------------|-----------------------------------------|
| Material           | High strength zinc alloy                           | Door<br>Thickness     | 40-110mm                                |
| Working<br>Voltage | Rechargeable lithium battery                       | Emergency<br>Charging | Android interface USB charging cable    |
| Open way           | Fingerprint / Password / Card / Key / APP / WeChat |                       |                                         |