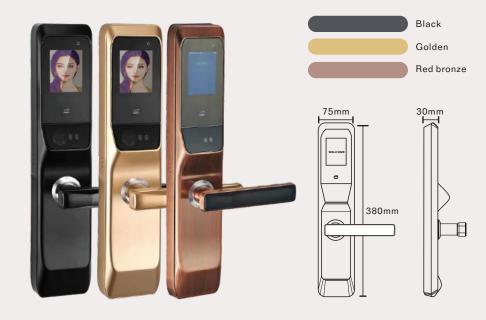

## AUTOMATIC FACE RECOGNITION SMART LOCK

| Model              | P8023                        | DOOR TYPE             | Wooden door,Security door,Copper door |
|--------------------|------------------------------|-----------------------|---------------------------------------|
| Material           | High strength zinc alloy     | Door<br>Thickness     | 40-110mm                              |
| Working<br>Voltage | Rechargeable lithium battery | Emergency<br>Charging | Android interface USB charging cable  |
| Open way           | Password / Card / Key / Face |                       |                                       |