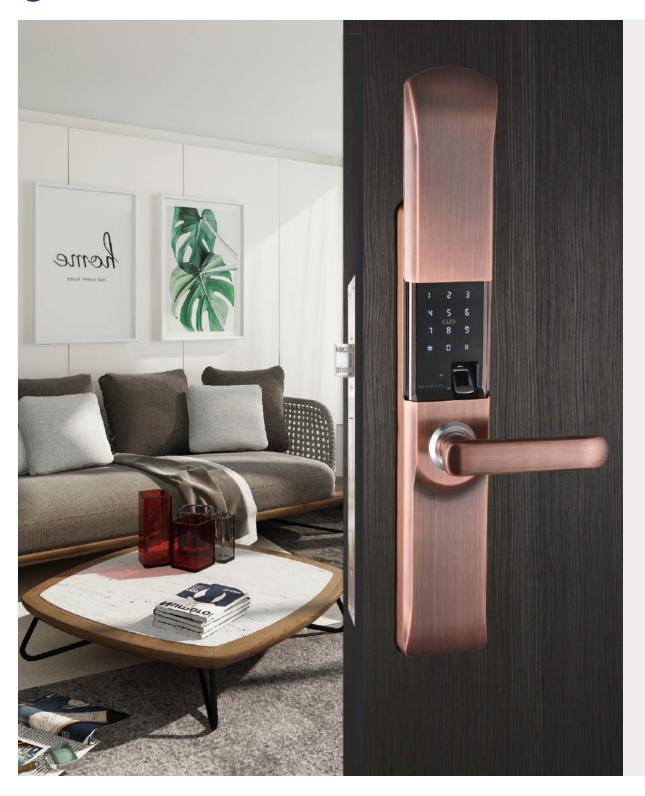

Champagne gold

MODEL:P8017

#### FULLY AUTOMATIC SMART LOCK

Model

Material

Working

Voltage

Open way

Fingerprint / Password / Card / Key

| P8017                        | DOOR TYPE             | Wooden door,Security door,Copper door |
|------------------------------|-----------------------|---------------------------------------|
| High strength zinc alloy     | Door<br>Thickness     | 40-110mm                              |
| Rechargeable lithium battery | Emergency<br>Charging | Android interface USB charging cable  |