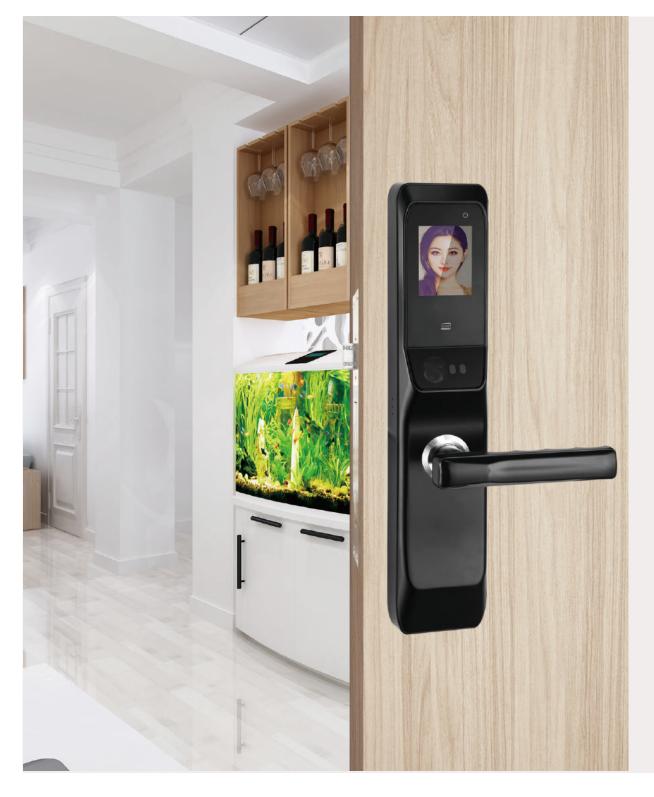

## AUTOMATIC FACE RECOGNITION SMART LOCK

| Model              | P8023                        | DOOR TYPE             | Wooden door,Security door,Copper door |
|--------------------|------------------------------|-----------------------|---------------------------------------|
| Material           | High strength zinc alloy     | Door<br>Thickness     | 40-110mm                              |
| Working<br>Voltage | Rechargeable lithium battery | Emergency<br>Charging | Android interface USB charging cable  |
| Open way           | Password / Card / Key / Face |                       |                                       |