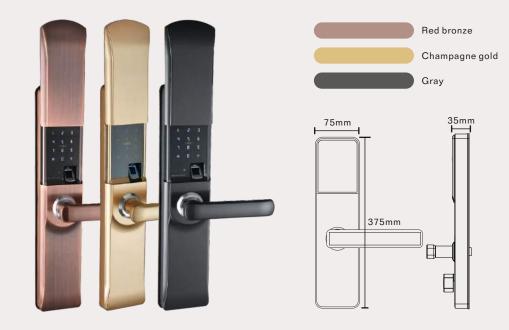

Champagne gold

MODEL:P8017

#### FULLY AUTOMATIC SMART LOCK

Model

Material

Working

Voltage

Open way

Fingerprint / Password / Card / Key

| P8017                        | DOOR TYPE             | Wooden door,Security door,Copper door |
|------------------------------|-----------------------|---------------------------------------|
| High strength zinc alloy     | Door<br>Thickness     | 40-110mm                              |
| Rechargeable lithium battery | Emergency<br>Charging | Android interface USB charging cable  |