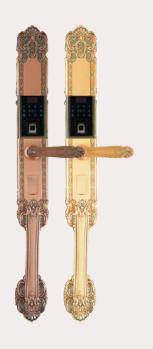

ort                         |
| Open way           | Fingerprint / Password / Card / Key |                       |                                       |

















| Model              | P8020                               | DOOR TYPE             | Wooden door,Security door,Copper door |
|--------------------|-------------------------------------|-----------------------|---------------------------------------|
| Material           | High strength zinc alloy            | Door<br>Thickness     | 40-110mm                              |
| Working<br>Voltage | 4AA Alkaline batteries              | Emergency<br>Charging | Android interface USB charging cable  |
| Open way           | Fingerprint / Password / Card / Key |                       |                                       |

















| Model              | P8018                               | DOOR TYPE             | Wooden door, Security door, Copper door |
|--------------------|-------------------------------------|-----------------------|-----------------------------------------|
| Material           | High strength zinc alloy            | Door<br>Thickness     | 40-110mm                                |
| Working<br>Voltage | 4AA Alkaline batteries              | Emergency<br>Charging | Android interface USB charging cable    |
| Open way           | Fingerprint / Password / Card / Key |                       |                                         |