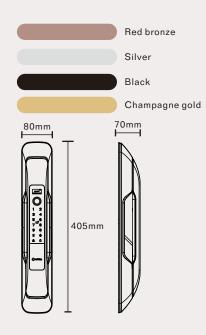

Champagne gold

MODEL:P8017

#### FULLY AUTOMATIC SMART LOCK

Model

Material

Working

Voltage

Open way

Fingerprint / Password / Card / Key

| P8017                        | DOOR TYPE             | Wooden door,Security door,Copper door |
|------------------------------|-----------------------|---------------------------------------|
| High strength zinc alloy     | Door<br>Thickness     | 40-110mm                              |
| Rechargeable lithium battery | Emergency<br>Charging | Android interface USB charging cable  |