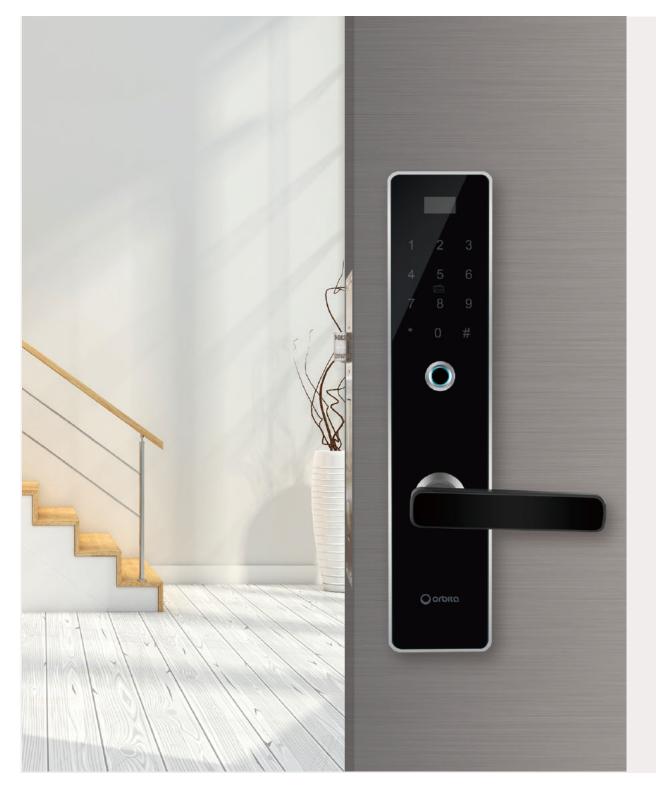

## FASHIONABLE AND DURABLE

| Model              | P8010                                              | DOOR TYPE             | Wooden door, Security door, Copper door |
|--------------------|----------------------------------------------------|-----------------------|-----------------------------------------|
| Material           | 304 stainless steel                                | Door<br>Thickness     | 40-110mm                                |
| Working<br>Voltage | 4 AA Alkaline batteries                            | Emergency<br>Charging | Mini USB port                           |
| Open way           | Fingerprint / Password / Card / Key / APP / WeChat |                       |                                         |

## FULLY AUTOMATIC SMART LOCK

| Model              | P8030                                              | DOOR TYPE             | Wooden door, Security door, Copper door |
|--------------------|----------------------------------------------------|-----------------------|-----------------------------------------|
| Material           | High strength zinc alloy                           | Door<br>Thickness     | 40-110mm                                |
| Working<br>Voltage | Rechargeable lithium battery                       | Emergency<br>Charging | Android interface USB charging cable    |
| Open way           | Fingerprint / Password / Card / Key / APP / WeChat |                       |                                         |

BLUETOOTH SMART LOCK

| Model              | P7020                                                 | DOOR TYPE             | Wooden door, Security door, Copper door |
|--------------------|-------------------------------------------------------|-----------------------|-----------------------------------------|
| Material           | High quality aluminum alloy                           | Door<br>Thickness     | 40-110mm                                |
| Working<br>Voltage | 4 AA Alkaline batteries                               | Emergency<br>Charging | Mini USB port                           |
| Open way           | Fingerprint / Password / Card / Key / APP / Bluetooth |                       |                                         |