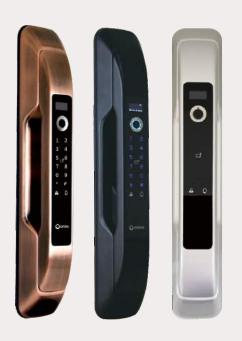

ES











## FASHIONABLE AND DURABLE













| Model              | P8010                                              | DOOR TYPE             | Wooden door, Security door, Copper door |
|--------------------|----------------------------------------------------|-----------------------|-----------------------------------------|
| Material           | 304 stainless steel                                | Door<br>Thickness     | 40-110mm                                |
| Working<br>Voltage | 4 AA Alkaline batteries                            | Emergency<br>Charging | Mini USB port                           |
| Open way           | Fingerprint / Password / Card / Key / APP / WeChat |                       |                                         |





## FULLY AUTOMATIC SMART LOCK

















| Model              | P8030                                              | DOOR TYPE             | Wooden door, Security door, Copper door |
|--------------------|----------------------------------------------------|-----------------------|-----------------------------------------|
| Material           | High strength zinc alloy                           | Door<br>Thickness     | 40-110mm                                |
| Working<br>Voltage | Rechargeable lithium battery                       | Emergency<br>Charging | Android interface USB charging cable    |
| Open way           | Fingerprint / Password / Card / Key / APP / WeChat |                       |                                         |





BLUETOOTH SMART LOCK













| Model              | P7020