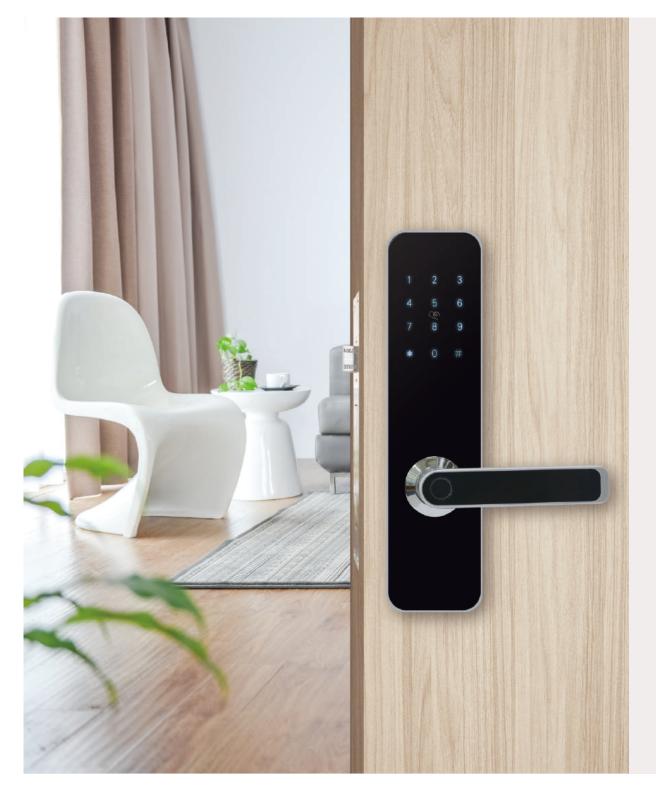

# **SMART BIOMETRIC LOCKS**

Smart & Convent & Safe

## FASHIONABLE AND DURABLE

| Model              | P8010                                              | DOOR TYPE             | Wooden door, Security door, Copper door |
|--------------------|----------------------------------------------------|-----------------------|-----------------------------------------|
| Material           | 304 stainless steel                                | Door<br>Thickness     | 40-110mm                                |
| Working<br>Voltage | 4 AA Alkaline batteries                            | Emergency<br>Charging | Mini USB port                           |
| Open way           | Fingerprint / Password / Card / Key / APP / WeChat |                       |                                         |