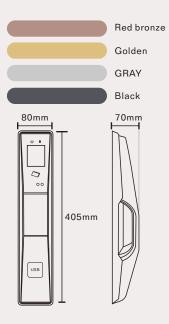

## AUTOMATIC FACE RECOGNITION SMART LOCK

| Model              | P8023                        | DOOR TYPE             | Wooden door,Security door,Copper door |
|--------------------|------------------------------|-----------------------|---------------------------------------|
| Material           | High strength zinc alloy     | Door<br>Thickness     | 40-110mm                              |
| Working<br>Voltage | Rechargeable lithium battery | Emergency<br>Charging | Android interface USB charging cable  |
| Open way           | Password / Card / Key / Face |                       |                                       |