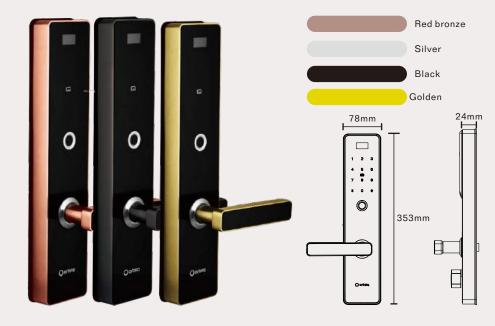

## FASHIONABLE AND DURABLE

| Model              | P8010                                              | DOOR TYPE             | Wooden door, Security door, Copper door |
|--------------------|----------------------------------------------------|-----------------------|-----------------------------------------|
| Material           | 304 stainless steel                                | Door<br>Thickness     | 40-110mm                                |
| Working<br>Voltage | 4 AA Alkaline batteries                            | Emergency<br>Charging | Mini USB port                           |
| Open way           | Fingerprint / Password / Card / Key / APP / WeChat |                       |                                         |

## FULLY AUTOMATIC SMART LOCK

| Model              | P8030                                              | DOOR TYPE             | Wooden door, Security door, Copper door |
|--------------------|----------------------------------------------------|-----------------------|-----------------------------------------|
| Material           | High strength zinc alloy                           | Door<br>Thickness     | 40-110mm                                |
| Working<br>Voltage | Rechargeable lithium battery                       | Emergency<br>Charging | Android interface USB charging cable    |
| Open way           | Fingerprint / Password / Card / Key / APP / WeChat |                       |                                         |

BLUETOOTH SMART LOCK

| Model              | P7020                                                 | DOOR TYPE             | Wooden door, Security door, Copper door |
|--------------------|-------------------------------------------------------|-----------------------|-----------------------------------------|
| Material           | High quality aluminum alloy                           | Door<br>Thickness     | 40-110mm                                |
| Working<br>Voltage | 4 AA Alkaline batteries                               | Emergency<br>Charging | Mini USB port                           |
| Open way           | Fingerprint / Password / Card / Key / APP / Bluetooth |                       |                                         |