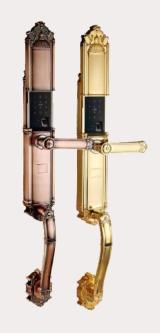

Champagne gold

MODEL:P8017

#### FULLY AUTOMATIC SMART LOCK

Model

Material

Working

Voltage

Open way

Fingerprint / Password / Card / Key

| P8017                        | DOOR TYPE             | Wooden door,Security door,Copper door |
|------------------------------|-----------------------|---------------------------------------|
| High strength zinc alloy     | Door<br>Thickness     | 40-110mm                              |
| Rechargeable lithium battery | Emergency<br>Charging | Android interface USB charging cable  |