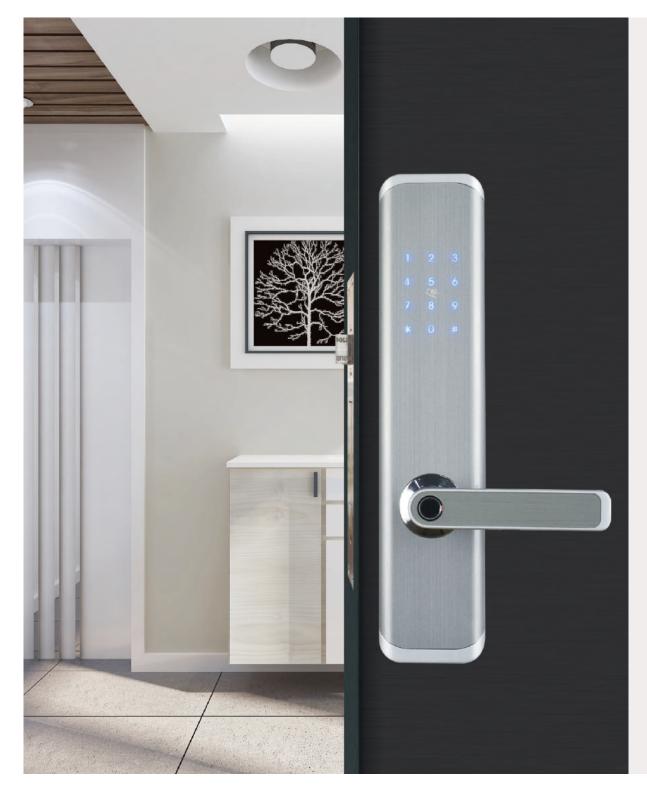

BLUETOOTH SMART LOCK

| Model              | P7020                                                 | DOOR TYPE             | Wooden door, Security door, Copper door |
|--------------------|-------------------------------------------------------|-----------------------|-----------------------------------------|
| Material           | High quality aluminum alloy                           | Door<br>Thickness     | 40-110mm                                |
| Working<br>Voltage | 4 AA Alkaline batteries                               | Emergency<br>Charging | Mini USB port                           |
| Open way           | Fingerprint / Password / Card / Key / APP / Bluetooth |                       |                                         |

#### BLUETOOTH SMART LOCK

Model

Material

Working

Open way

Voltage

P7021

4 AA Alkaline batteries

Fingerprint / Password / Card / Key / APP / Bluetooth

| Model              | P8014                               | DOOR TYPE             | Wooden door,Security door,Copper door |
|--------------------|-------------------------------------|-----------------------|---------------------------------------|
| Material           | High strength zinc alloy            | Door<br>Thickness     | 40-110mm                              |
| Working<br>Voltage | 4AA Alkaline batteries              | Emergency<br>Charging | Android interface USB charging cable  |
| Open way           | Fingerprint / Password / Card / Key |                       |                                       |