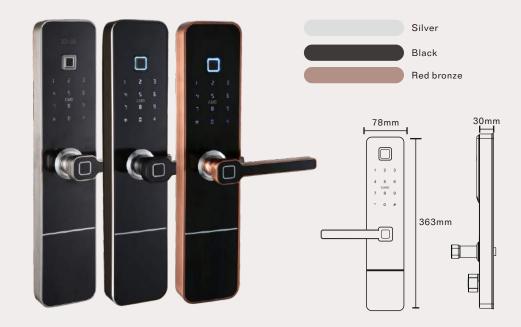

## FASHIONABLE AND DURABLE

| Model              | P8010                                              | DOOR TYPE             | Wooden door, Security door, Copper door |
|--------------------|----------------------------------------------------|-----------------------|-----------------------------------------|
| Material           | 304 stainless steel                                | Door<br>Thickness     | 40-110mm                                |
| Working<br>Voltage | 4 AA Alkaline batteries                            | Emergency<br>Charging | Mini USB port                           |
| Open way           | Fingerprint / Password / Card / Key / APP / WeChat |                       |                                         |