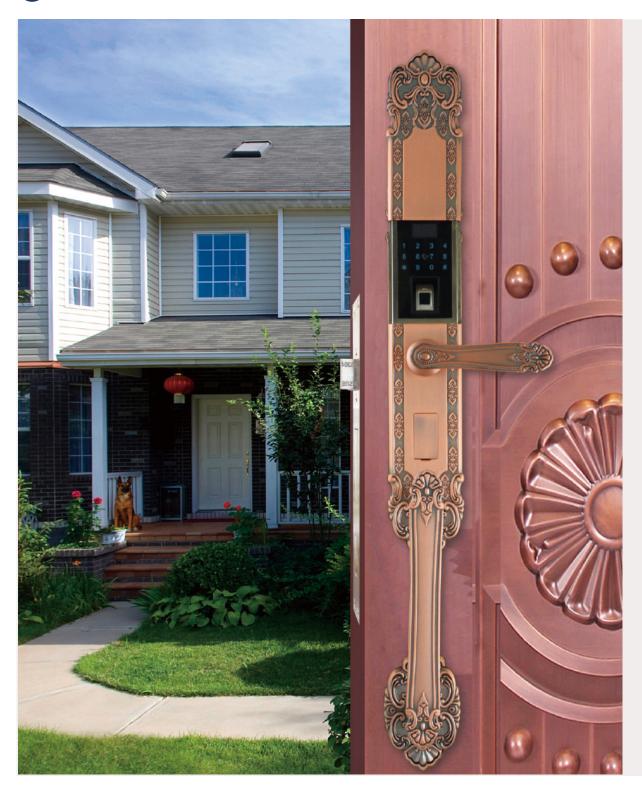

## FASHIONABLE AND DURABLE

| Model              | P8010                                              | DOOR TYPE             | Wooden door, Security door, Copper door |
|--------------------|----------------------------------------------------|-----------------------|-----------------------------------------|
| Material           | 304 stainless steel                                | Door<br>Thickness     | 40-110mm                                |
| Working<br>Voltage | 4 AA Alkaline batteries                            | Emergency<br>Charging | Mini USB port                           |
| Open way           | Fingerprint / Password / Card / Key / APP / WeChat |                       |                                         |