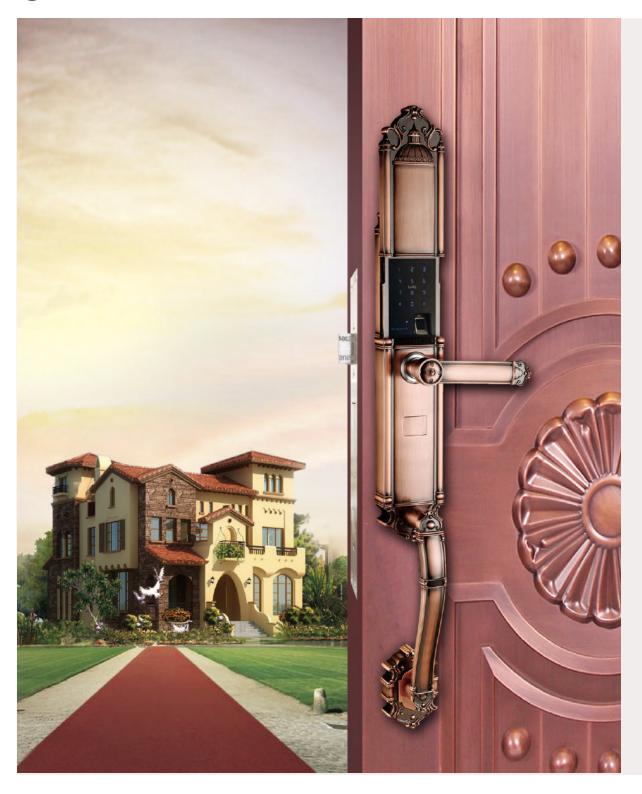

Champagne gold

MODEL:P8017

#### FULLY AUTOMATIC SMART LOCK

Model

Material

Working

Voltage

Open way

Fingerprint / Password / Card / Key

| P8017                        | DOOR TYPE             | Wooden door,Security door,Copper door |
|------------------------------|-----------------------|---------------------------------------|
| High strength zinc alloy     | Door<br>Thickness     | 40-110mm                              |
| Rechargeable lithium battery | Emergency<br>Charging | Android interface USB charging cable  |