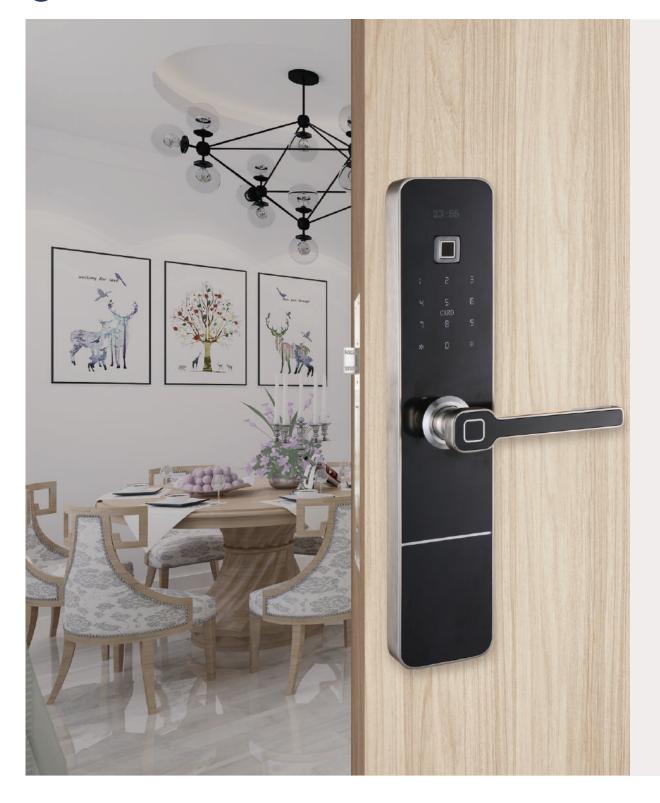

## FASHIONABLE AND DURABLE

| Model              | P8010                                              | DOOR TYPE             | Wooden door, Security door, Copper door |
|--------------------|----------------------------------------------------|-----------------------|-----------------------------------------|
| Material           | 304 stainless steel                                | Door<br>Thickness     | 40-110mm                                |
| Working<br>Voltage | 4 AA Alkaline batteries                            | Emergency<br>Charging | Mini USB port                           |
| Open way           | Fingerprint / Password / Card / Key / APP / WeChat |                       |                                         |