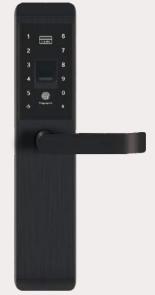

## FASHIONABLE AND DURABLE

| Model              | P8010                                              | DOOR TYPE             | Wooden door, Security door, Copper door |
|--------------------|----------------------------------------------------|-----------------------|-----------------------------------------|
| Material           | 304 stainless steel                                | Door<br>Thickness     | 40-110mm                                |
| Working<br>Voltage | 4 AA Alkaline batteries                            | Emergency<br>Charging | Mini USB port                           |
| Open way           | Fingerprint / Password / Card / Key / APP / WeChat |                       |                                         |