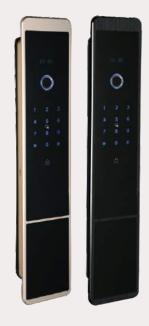

Champagne gold

MODEL:P8017

#### FULLY AUTOMATIC SMART LOCK

Model

Material

Working

Voltage

Open way

Fingerprint / Password / Card / Key

| P8017                        | DOOR TYPE             | Wooden door,Security door,Copper door |
|------------------------------|-----------------------|---------------------------------------|
| High strength zinc alloy     | Door<br>Thickness     | 40-110mm                              |
| Rechargeable lithium battery | Emergency<br>Charging | Android interface USB charging cable  |