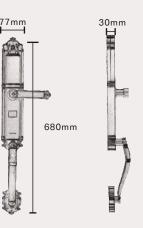

Champagne gold

MODEL:P8017

#### FULLY AUTOMATIC SMART LOCK

Model

Material

Working

Voltage

Open way

Fingerprint / Password / Card / Key

| P8017                        | DOOR TYPE             | Wooden door,Security door,Copper door |
|------------------------------|-----------------------|---------------------------------------|
| High strength zinc alloy     | Door<br>Thickness     | 40-110mm                              |
| Rechargeable lithium battery | Emergency<br>Charging | Android interface USB charging cable  |