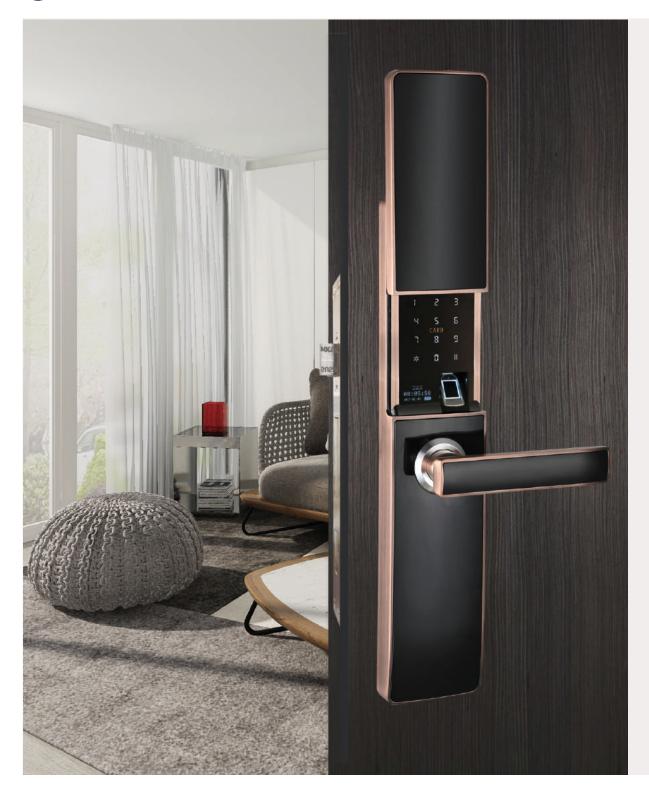

## FASHIONABLE AND DURABLE

| Model              | P8010                                              | DOOR TYPE             | Wooden door, Security door, Copper door |
|--------------------|----------------------------------------------------|-----------------------|-----------------------------------------|
| Material           | 304 stainless steel                                | Door<br>Thickness     | 40-110mm                                |
| Working<br>Voltage | 4 AA Alkaline batteries                            | Emergency<br>Charging | Mini USB port                           |
| Open way           | Fingerprint / Password / Card / Key / APP / WeChat |                       |                                         |

## FULLY AUTOMATIC SMART LOCK

| Model              | P8030                                              | DOOR TYPE             | Wooden door, Security door, Copper door |
|--------------------|----------------------------------------------------|-----------------------|-----------------------------------------|
| Material           | High strength zinc alloy                           | Door<br>Thickness     | 40-110mm                                |
| Working<br>Voltage | Rechargeable lithium battery                       | Emergency<br>Charging | Android interface USB charging cable    |
| Open way           | Fingerprint / Password / Card / Key / APP / WeChat |                       |                                         |