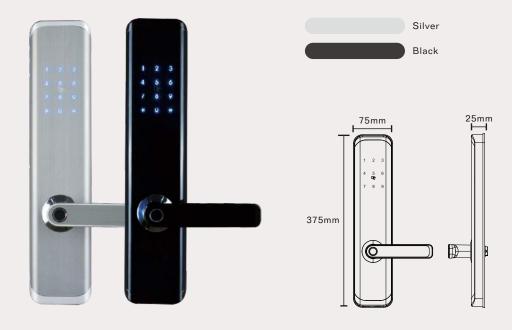

BLUETOOTH SMART LOCK

| Model              | P7020                                                 | DOOR TYPE             | Wooden door, Security door, Copper door |
|--------------------|-------------------------------------------------------|-----------------------|-----------------------------------------|
| Material           | High quality aluminum alloy                           | Door<br>Thickness     | 40-110mm                                |
| Working<br>Voltage | 4 AA Alkaline batteries                               | Emergency<br>Charging | Mini USB port                           |
| Open way           | Fingerprint / Password / Card / Key / APP / Bluetooth |                       |                                         |

#### BLUETOOTH SMART LOCK

Model

Material

Working

Open way

Voltage

P7021

4 AA Alkaline batteries

Fingerprint / Password / Card / Key / APP / Bluetooth

| Model              | P8014                               | DOOR TYPE             | Wooden door,Security door,Copper door |
|--------------------|-------------------------------------|-----------------------|---------------------------------------|
| Material           | High strength zinc alloy            | Door<br>Thickness     | 40-110mm                              |
| Working<br>Voltage | 4AA Alkaline batteries              | Emergency<br>Charging | Android interface USB charging cable  |
| Open way           | Fingerprint / Password / Card / Key |                       |                                       |