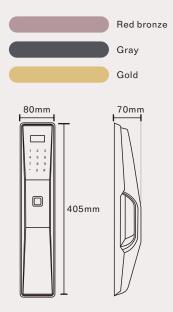

Champagne gold

MODEL:P8017

#### FULLY AUTOMATIC SMART LOCK

Model

Material

Working

Voltage

Open way

Fingerprint / Password / Card / Key

| P8017                        | DOOR TYPE             | Wooden door,Security door,Copper door |
|------------------------------|-----------------------|---------------------------------------|
| High strength zinc alloy     | Door<br>Thickness     | 40-110mm                              |
| Rechargeable lithium battery | Emergency<br>Charging | Android interface USB charging cable  |