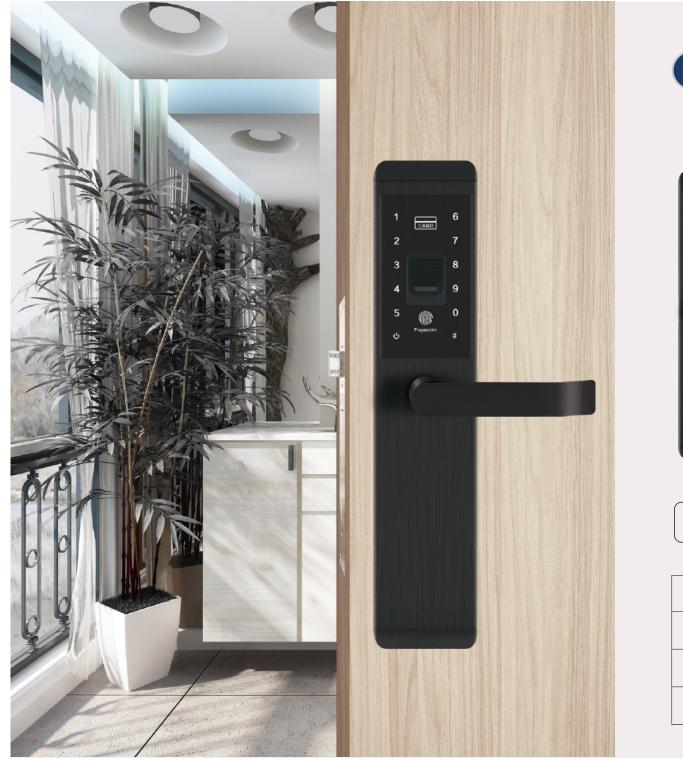

## FASHIONABLE AND DURABLE

| Model              | P8010                                              | DOOR TYPE             | Wooden door, Security door, Copper door |
|--------------------|----------------------------------------------------|-----------------------|-----------------------------------------|
| Material           | 304 stainless steel                                | Door<br>Thickness     | 40-110mm                                |
| Working<br>Voltage | 4 AA Alkaline batteries                            | Emergency<br>Charging | Mini USB port                           |
| Open way           | Fingerprint / Password / Card / Key / APP / WeChat |                       |                                         |